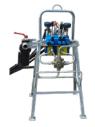

## Control panels

manual and radio

|     |        | SH 1/2 |        |        |  |  |
|-----|--------|--------|--------|--------|--|--|
| SEL | SE 3/8 | SE 1/2 | Hammer | SF 1/2 |  |  |

| Drive                   |       | air    | hydraulic                 | hydraulic                           | hydraulic                           | hydraulic    |
|-------------------------|-------|--------|---------------------------|-------------------------------------|-------------------------------------|--------------|
| Operation               |       | manual | manual                    | manual                              | manual                              | radio        |
| Weight                  | kg    | 40     | 80                        | 120                                 | 160                                 | 55           |
| Oil capacity at 200 bar | I/min |        | 50                        | 100                                 | 100                                 | 100          |
| Function                |       |        |                           |                                     |                                     |              |
| Rotation                |       | ×      | ×                         | ×                                   | ×                                   | ×            |
| Feed                    | ,     | ×      | ×                         | ×                                   | ×                                   | ×            |
| Tongs                   |       |        | ×                         | ×                                   | ×                                   | ×            |
| Hammer                  |       | ×      |                           |                                     | ×                                   | (UBH)        |
| Air purge               |       | ×      | ×                         | ×                                   | ×                                   | ×            |
| Use on drill feeds      |       | 90 L   | 90 / 91 / 92              | 90 / 91 / 92                        | (90) / 91 / 92                      | 90 / 91 / 92 |
| To aggregate type       |       |        | KSD 91<br>KSE 90 / KSE 91 | KSD 93 / KSD 94<br>KSE 92 / KSE 92B | KSD 93 / KSD 94<br>KSE 92 / KSE 92B | All          |

Pneumatic drive

hydraulic drive