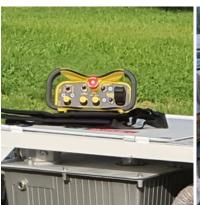

## Radio control

**Lumesa** also offers a radio control panel instead of a manual hydraulic control panel. The big advantage is the flexibility in drilling and much less weight compared to the manual control panel.