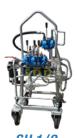

## Radio control

**Lumesa** also offers a radio control panel instead of a manual hydraulic control panel. The big advantage is the flexibility in drilling and much less weight compared to the manual control panel.