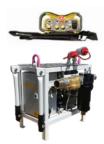

## Control panels

manual and radio

|     |        | SH 1/2 |        |        |  |  |
|-----|--------|--------|--------|--------|--|--|
| SEL | SE 3/8 | SE 1/2 | Hammer | SF 1/2 |  |  |

| Drive                   |       | air    | hydraulic                 | hydraulic                           | hydraulic                           | hydraulic    |
|-------------------------|-------|--------|---------------------------|-------------------------------------|-------------------------------------|--------------|
| Operation               |       | manual | manual                    | manual                              | manual                              | radio        |
| Weight                  | kg    | 40     | 80                        | 120                                 | 160                                 | 55           |
| Oil capacity at 200 bar | I/min |        | 50                        | 100                                 | 100                                 | 100          |
| Function                |       |        |                           |                                     |                                     |              |
| Rotation                |       | ×      | ×                         | ×                                   | ×                                   | ×            |
| Feed                    | ,     | ×      | ×                         | ×                                   | ×                                   | ×            |
| Tongs                   |       |        | ×                         | ×                                   | ×                                   | ×            |
| Hammer                  |       | ×      |                           |                                     | ×                                   | (UBH)        |
| Air purge               |       | ×      | ×                         | ×                                   | ×                                   | ×            |
| Use on drill feeds      |       | 90 L   | 90 / 91 / 92              | 90 / 91 / 92                        | (90) / 91 / 92                      | 90 / 91 / 92 |
| To aggregate type       |       |        | KSD 91<br>KSE 90 / KSE 91 | KSD 93 / KSD 94<br>KSE 92 / KSE 92B | KSD 93 / KSD 94<br>KSE 92 / KSE 92B | All          |

Pneumatic drive

hydraulic drive