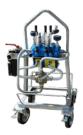

## Control panels

manual and radio

|     |        | SH 1/2 |        |        |  |  |
|-----|--------|--------|--------|--------|--|--|
| SEL | SE 3/8 | SE 1/2 | Hammer | SF 1/2 |  |  |

| Drive                   |       | air    | hydraulic                 | hydraulic                           | hydraulic                           | hydraulic    |
|-------------------------|-------|--------|---------------------------|-------------------------------------|-------------------------------------|--------------|
| Operation               |       | manual | manual                    | manual                              | manual                              | radio        |
| Weight                  | kg    | 40     | 80                        | 120                                 | 160                                 | 55           |
| Oil capacity at 200 bar | I/min |        | 50                        | 100                                 | 100                                 | 100          |
| Function                |       |        |                           |                                     |                                     |              |
| Rotation                |       | ×      | ×                         | ×                                   | ×                                   | ×            |
| Feed                    | ,     | ×      | ×                         | ×                                   | ×                                   | ×            |
| Tongs                   |       |        | ×                         | ×                                   | ×                                   | ×            |
| Hammer                  |       | ×      |                           |                                     | ×                                   | (UBH)        |
| Air purge               |       | ×      | ×                         | ×                                   | ×                                   | ×            |
| Use on drill feeds      |       | 90 L   | 90 / 91 / 92              | 90 / 91 / 92                        | (90) / 91 / 92                      | 90 / 91 / 92 |
| To aggregate type       |       |        | KSD 91<br>KSE 90 / KSE 91 | KSD 93 / KSD 94<br>KSE 92 / KSE 92B | KSD 93 / KSD 94<br>KSE 92 / KSE 92B | All          |

Pneumatic drive

hydraulic drive