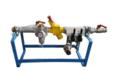

## Control panels

manual and radio

|     |        | SH 1/2 |        |        |  |  |
|-----|--------|--------|--------|--------|--|--|
| SEL | SE 3/8 | SE 1/2 | Hammer | SF 1/2 |  |  |

| Drive                   |       | air    | hydraulic                 | hydraulic                           | hydraulic                           | hydraulic    |
|-------------------------|-------|--------|---------------------------|-------------------------------------|-------------------------------------|--------------|
| Operation               |       | manual | manual                    | manual                              | manual                              | radio        |
| Weight                  | kg    | 40     | 80                        | 120                                 | 160                                 | 55           |
| Oil capacity at 200 bar | I/min |        | 50                        | 100                                 | 100                                 | 100          |
| Function                |       |        |                           |                                     |                                     |              |
| Rotation                |       | ×      | ×                         | ×                                   | ×                                   | ×            |
| Feed                    | ,     | ×      | ×                         | ×                                   | ×                                   | ×            |
| Tongs                   |       |        | ×                         | ×                                   | ×                                   | ×            |
| Hammer                  |       | ×      |                           |                                     | ×                                   | (UBH)        |
| Air purge               |       | ×      | ×                         | ×                                   | ×                                   | ×            |
| Use on drill feeds      |       | 90 L   | 90 / 91 / 92              | 90 / 91 / 92                        | (90) / 91 / 92                      | 90 / 91 / 92 |
| To aggregate type       |       |        | KSD 91<br>KSE 90 / KSE 91 | KSD 93 / KSD 94<br>KSE 92 / KSE 92B | KSD 93 / KSD 94<br>KSE 92 / KSE 92B | All          |

Pneumatic drive

hydraulic drive