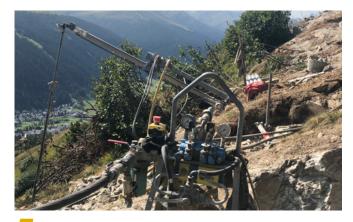

## Oiler on rack

All drill feeds possible

Available with water separator

SM 5495

Set of hoses

Туре

Length

Control panel 7 m (12 sets of hoses) (20m/40 m for radio)